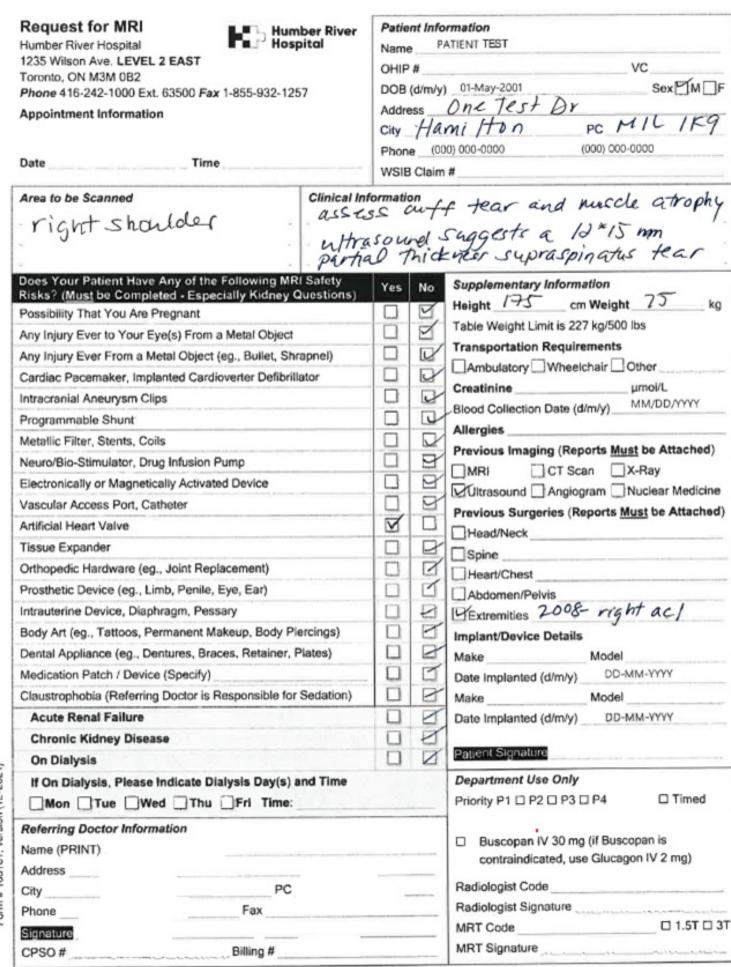

# **ACTIONS TAKEN**

- Physician stakeholders connected with the Professional Practice Team to update existing diagnostic requisition forms.
- Pre-populated fields for patient demographic and referring physician information were created in HRH's existing diagnostic requisition form through the Accuro EMR system.
- Electronic checkboxes and free text fields were placed on diagnostic requisition forms to allow for electronic entry of procedure information.